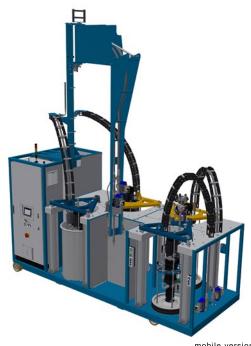

mobile version (example)

## Paste Mix 2K-ND adhesive resin system

- Processing of 2c material, filled and unfilled
- Mobile (towing); craneable
- With up to 65 m supply line (towing) and compressor on-board
- Optionally with boom arm (height clearance 4 m)
- Optionally with 2 material discharging points (craneable)
- Drum refilling on-board or with separate refilling station
- Operation of the system via touch-display or radio remote control