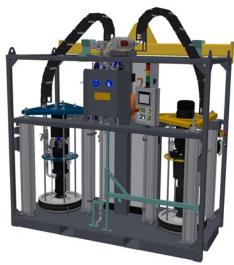

craneable version (example)

<sup>\*</sup>Technical data depending on material, temperature, machine configuration and hose length from mixer

## Paste Mix 2K-ND adhesive resin system

- Processing of 2c material, filled and unfilled
- Mobile (towing); craneable
- With up to 65 m supply line (towing) and compressor on-board
- Optionally with boom arm (height clearance 4 m)
- Optionally with 2 material discharging points (craneable)
- Drum refilling on-board or with separate refilling station
- Operation of the system via touch-display or radio remote control