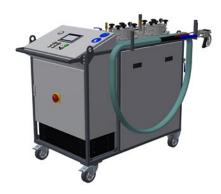

## Coat Mix 2K-ND gelcoat system

- Processing of 2c material, filled and unfilled
- Movable by hand; towing mode
- Front swivel casters with brakes; fixed castors at the rear
- Lateral hose holder
- optionally with boom arm
- Automated tank refilling (optional refilling station) or by hand; compatible with barel lifters (barrel swap)
- Operation of the system via touch display

## Technical data\*:

- Discharge amount approx. 1 5 l/min
- Mixing ratio from 10 : 100 to 100 : 10
- PLC with display, permanent control and monitoring of quantity, mixing ratio, temperatures, pressure and tank levels
- Frequency-controlled drives / pump systems, pulsation-free
- Volume flow meter for material quantity recording
- Pressure monitoring with safety shut-off Stainles steel tanks with 60 | or 40 | filling volume, heated or unheated, with or without agitator, optional A- and B-component directly from 200 | drums
- Hose package, 10 m long (from boom); special lengths on request
- Pistol with static mixing system