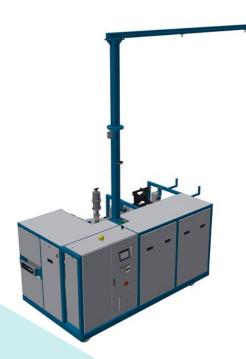

## Coat Mix 2K-ND gelcoat system

- Processing of 2c material, filled and unfilled
- Movable by hand; towing mode
- Front swivel casters with brakes; fixed castors at the rear
- Lateral hose holder
- optionally with boom arm
- Automated tank refilling (optional refilling station) or by hand; compatible with barel lifters (barrel swap)
- Operation of the system via touch display

## Technical data\*:

- Discharge amount approx. 1 5 l/min
- Mixing ratio from 10 : 100 to 100 : 10
- PLC with display, permanent control and monitoring of quantity, mixing ratio, temperatures, pressure and tank levels
- Frequency-controlled drives / pump systems, pulsation-free
- Volume flow meter for material quantity recording
- Pressure monitoring with safety shut-off Stainles steel tanks with 60 | or 40 | filling volume, heated or unheated, with or without agitator, optional A- and B-component directly from 200 | drums
- Hose package, 10 m long (from boom); special lengths on request
- Pistol with static mixing system