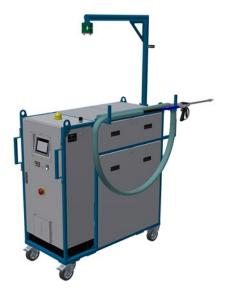

## Balance Mix 2K-ND balancing mass system

- Processing of 2c material, fillend and unfilled
- Movable by hand; craneable
- Front swivel castors with brakes; fixed castors at the rear
- Lateral hose holder
- With extension arm and fixation of the gun on the wing
- Automatic tank refilling (optional refilling station) or maual refilling possible
- Operation of the system via touch-display

## Technical data\*:

- Discharge amount approx. 1 8 I/min
- Mixing ratio from 10 : 100 to 100 : 100
- PLC with display, permanent control and monitoring of quantity, mixing ratio, temperatures, pressure and tank levels
- Frequency-controlled drives / pump systems, pulsation-free
- Volume flow meter for material quantity recording
- Pressure monitoring with safety shut-off
- Stainless steel tanks with 90 I, 60 I or 40 I capacity, heated or unheated, with or without agitator
- Hose package, heated or unheated, 10 m long (special lengths on request)
- Pistol with static mixing system and special attachment