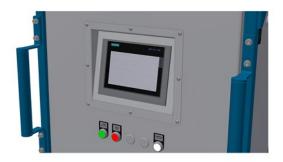

## Balance Mix 2K-ND balancing mass system

- Processing of 2c material, fillend and unfilled
- Movable by hand; craneable
- Front swivel castors with brakes; fixed castors at the rear
- Lateral hose holder
- With extension arm and fixation of the gun on the wing
- Automatic tank refilling (optional refilling station) or maual refilling possible
- Operation of the system via touch-display

## Technical data\*:

- Discharge amount approx. 1 8 I/min
- Mixing ratio from 10 : 100 to 100 : 100
- PLC with display, permanent control and monitoring of quantity, mixing ratio, temperatures, pressure and tank levels
- Frequency-controlled drives / pump systems, pulsation-free
- Volume flow meter for material quantity recording
- Pressure monitoring with safety shut-off
- Stainless steel tanks with 90 I, 60 I or 40 I capacity, heated or unheated, with or without agitator
- Hose package, heated or unheated, 10 m long (special lengths on request)
- Pistol with static mixing system and special attachment