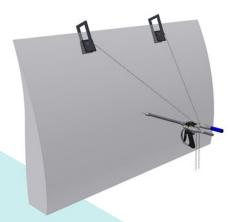

## Balance Mix 2K-ND balancing mass system

- Processing of 2c material, fillend and unfilled
- Movable by hand; craneable
- Front swivel castors with brakes; fixed castors at the rear
- Lateral hose holder
- With extension arm and fixation of the gun on the wing
- Automatic tank refilling (optional refilling station) or maual refilling possible
- Operation of the system via touch-display