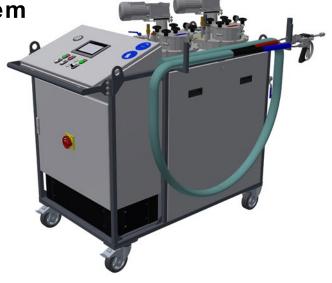

## iMT spray systems gmbh

innovative maschinentechnologie

800er Opti Mix 2K **High-pressure system** 

- Processing of 2c material, filled and unfilled
- High and low-pressure processing
- Movable by hand; craneable
- Front swivel castors with brakes; fixed castors at the rear
- Lateral hose holder can be used on left or right side
- Automatic tank refilling (optional refilling station) or manual refilling possible
- Operation of the system via touch-display

## Technical data\*:

- Discharge amount approx. 0,5 10 I/min
- Mixing ratio from 10 : 100 to 100 : 10
- PLC with display, permanent control and monitoring of quantity, mixing ratio, temperatures, pressure and tank levels
- Frequency-controlled drives / pump systems, pulsation-free
- Volume flow meter for material quantity recording
- Pressure monitoring with safety shut-off
- 2 stainless steel tanks with 60 I or 40 I filling volume, heated or unheated, with or without agitator
- Hose package, heated or unheated, 25 meters long (special length on request)
- Spray gun with static mixing system or countercurrent injection