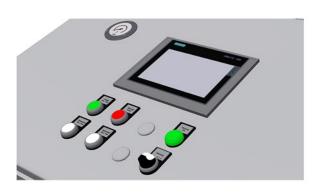

## iMT spray systems gmbh

innovative maschinentechnologie

800er Opti Mix 2K **High-pressure system** 

- Processing of 2c material, filled and unfilled
- High and low-pressure processing
- Movable by hand; craneable
- Front swivel castors with brakes; fixed castors at the rear
- Lateral hose holder can be used on left or right side
- Automatic tank refilling (optional refilling station) or manual refilling possible
- Operation of the system via touch-display