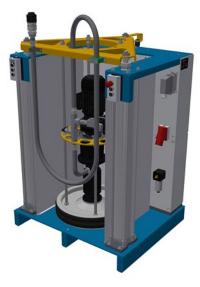

\*depending on material, temperature and machine configuration

Drum lid version with agitator (example)

Suction pipe version with diaphragm pump (example)

Follower plate version with electric pump drive (example)