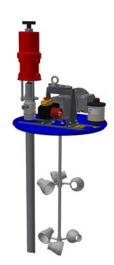

\*depending on material, temperature and machine configuration

Drum lid version with agitator (example)

Suction pipe version with diaphragm pump (example)

Follower plate version with electric pump drive (example)